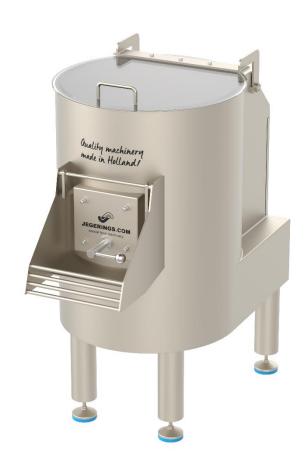

# **Knife Peeling Machine MSM-20**

www.jegerings.com

Stationsstraat 130 5751 HJ Deurne The Netherlands T +31(0)493-31 23 71

M +31 (0)6-47 88 09 84

E info@jegerings.comI www.jegerings.com

IBAN
BIC (SWIFT)
BTW/VAT no.
KvK/Trade reg.

### **Advantages**

- All stainless steel knife-peeling machine for peeling potatoes, root celery, kohlrabi etc.
   which will give the product a "hand-peeled" look.
- Due to the exact adjustment of the knives and the hygienic rubber skin inside the drum, the end product is beautifully and smoothly peeled, with a minimum of peel losses and bruises.
- Removable peeling disc with 15 long and 15 short peeling knives. The peeling disc is made of stainless steel with milled knife cavities. On the peeling disc are three very solid turning-rubbers which turn the product during the rotating action of the peeling disc.

Product demonstration video of the CSM-20 / MSM-20

- The construction is compact and has a motor which is completely inside the machine.
   The legs make it possible to clean the floor underneath the machine. The dismountable legs can be sized conform your preferences, before delivery of the machine.
- Exceptionally nice and solid finish. Containing a plastic electrical enclosure within a stainless steel enclosure, thus optimally protected against water.
- Complies with the latest safety standards of machinery. Containing a secured cover and emergency stop relay.
- Can be used in an automatic processing line with an optional pneumatic operation of the door

## **Technical data**

| Electrical data  | 3 Ph / 400 V / 50 Hz / 2.7 A* |
|------------------|-------------------------------|
| RPM peeling disc | 208 rpm                       |
| Power            | 1.1 kW                        |
| Dimensions       | 595 x 750 x 1050 mm           |
| Entrance height  | 990 mm                        |
| Exit height      | 500 mm                        |
| Content          | 15 – 20 kg per cycle          |
| Cycle time       | 1 – 5 min                     |
| Weight           | 125 kg                        |
|                  |                               |

## **Dimensional drawing**