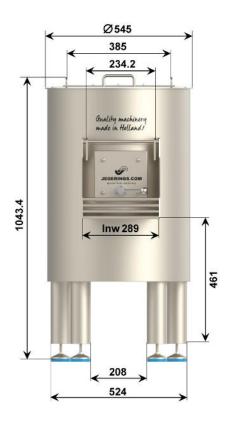

## **Dimensional drawing**

## **Technical data**

| Electrical data  | 3 Ph / 400 V / 50 Hz / 2.7 A* |
|------------------|-------------------------------|
| RPM peeling disc | 208 rpm                       |
| Power            | 1.1 kW                        |
| Dimensions       | 595 x 750 x 1050 mm           |
| Entrance height  | 990 mm                        |
| Exit height      | 500 mm                        |
| Content          | 15 – 20 kg per cycle          |
| Cycle time       | 1 – 5 min                     |
| Weight           | 125 kg                        |
|                  |                               |