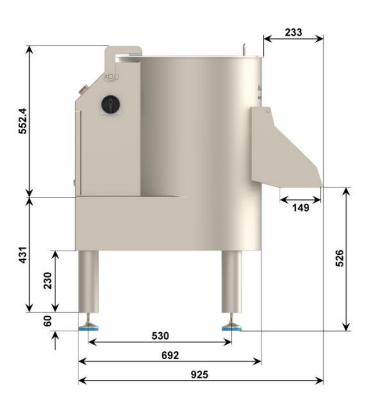

## **Dimensional drawing**

## **Technical data**

| Electrical data  | 3 Ph / 400 V / 50 Hz / 2.7 A* |
|------------------|-------------------------------|
| RPM peeling disc | 208 rpm                       |
| Power            | 1.1 kW                        |
| Dimensions       | 595 x 750 x 1050 mm           |
| Entrance height  | 990 mm                        |
| Exit height      | 500 mm                        |
| Content          | 15 – 20 kg per cycle          |
| Cycle time       | 1 – 5 min                     |
| Weight           | 125 kg                        |
|                  |                               |