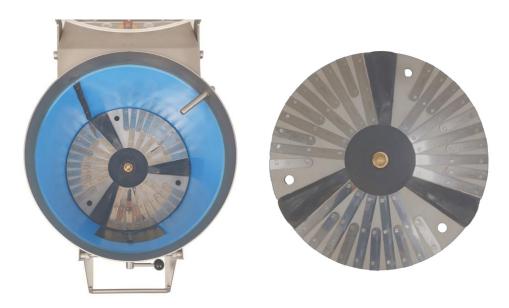

### **Advantages**

- All stainless steel knife-peeling machine for peeling potatoes, root celery, kohlrabi etc.
   which will give the product a "hand-peeled" look.
- Due to the exact adjustment of the knives and the hygienic rubber skin inside the drum, the end product is beautifully and smoothly peeled, with a minimum of peel losses and bruises.
- Removable peeling disc with 15 long and 15 short peeling knives. The peeling disc is made of stainless steel with milled knife cavities. On the peeling disc are three very solid turning-rubbers which turn the product during the rotating action of the peeling disc.

#### **Extra Stainless Steel Knife Peeling Disc**

One knife peeling disc is standard included with the purchase of the MSM-20 knife peeling machine. With extra knife peeling disc, down time can be reduced by always having a knife peeling disc at hand with sharp knives.